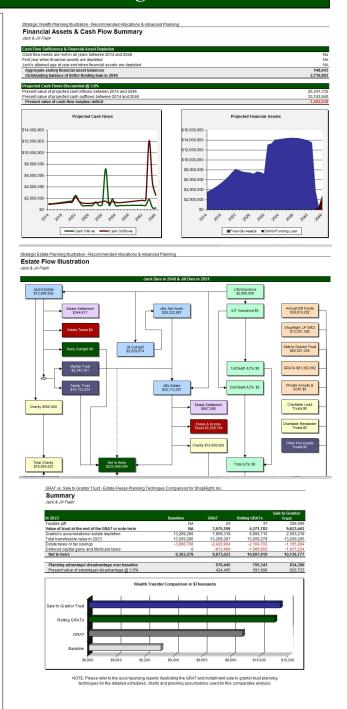

WealthTec Suite can help you communicate your ideas to clients in a compelling manner. It offers flexible data entry, extensive what-if planning capabilities, informative reports and customizable, client-friendly presentations that explain estate and charitable planning concepts to your clients in a language they can understand. For estate planning designs it is simply unrivaled. WealthTec Suite offers a level of financial and estate planning flexibility and integrated reporting you have only dreamed about. Most importantly, it will keep you on the cutting edge...where you belong.